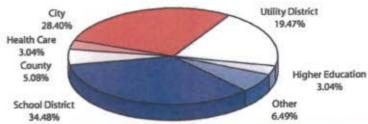

solid consumer spending continuing through the second quarter. This should set the stage for GDP to remain solid in the second quarter despite a small decline in consumption. The prospect of a Federal Reserve ease should fade by the end of the first half of 2007, with a mild increase of 25 bps to the fed funds rate expected by year-end. Over the second half of the year, higher interest rates are anticipated across the curve that will slow growth back to the economy's trend growth rate of about 2.50% - 2.75%.

For more information about TexSTAR, please visit our web site at www.texstar.org.

### Information at a Glance

Portfolio by Type of Investment. As of December 31, 2006





Portfolio by Maturity As of December 31, 2006

Distribution of: Participants by Type As of December 31, 2006



## Historical Program Information

| Month  | Average<br>Rate | Book<br>Value       | Market<br>Value     | Net<br>Asset Value | WAM (1)* | WAM (2)* | Number of<br>Participants |
|--------|-----------------|---------------------|---------------------|--------------------|----------|----------|---------------------------|
| Dec 06 | 5.2991%         | \$ 4,277,003,031.52 | \$ 4,276,711,759.92 | 0.999923           | 15       | 49       | 493                       |
| Nov 06 | 5.2785%         | 3,929,299,527.54    | 3,928,963,502.14    | 0.999914           | 22       | 63       | 488                       |
| Oct 06 | 5.2903%         | 3,782,690,698.30    | 3,782,682,727.03    | 0.999997           | 30       | 75       | 484                       |
| Sep 06 | 5.2742%         | 3,711,282,274,