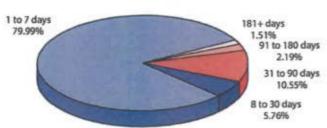

th should boost incomes further in the first quarter of 2007 which should lead to a pick-up in consumption, with solid consumer spending continuing through the second quarter. This should set the stage for GDP to remain solid in the second quarter despite a small decline in consumption. The prospect of a Federal Reserve ease should fade by the end of the first half of 2007, with a mild increase of 25 bps to the fed funds rate expected by year-end. Over the second half of the year, higher interest rates are anticipated across the curve that will slow growth back to the economy's trend growth rate of about 2.50% - 2.75%.

For more information about TexSTAR, please visit our web site at www.texstar.org.

### Information at a Glance

Portfolio by Type of Investment. As of December 31, 2006





Portfolio by Maturity As of December 31, 2006

Distribution of: Participants by Type As of December 31, 2006



## Historical Program Information

| Month  | Average<br>Rate | Book<br>Value       | Market<br>Value     | Net<br>Asset Value | WAM (1)* | WAM (2)* | Number of<br>Participants |
|--------|-----------------|---------------------|---------------------|--------------------|----------|----------|---------------------------|
| Dec 06 | 5.2991%         | \$ 4,277,003,031.52 | \$ 4,276,711,759.92 | 0.999923           | 15       | 49       | 493                       |
| Nov 06 | 5.2785%         | 3,929,299,527.54    | 3,928,963,502.14    | 0.999914           | 22       | 63       | 488                       |
| Oct 06 | 5.2903%         | 3,782,690,698.30    | 3,782,682,727.03    | 0.