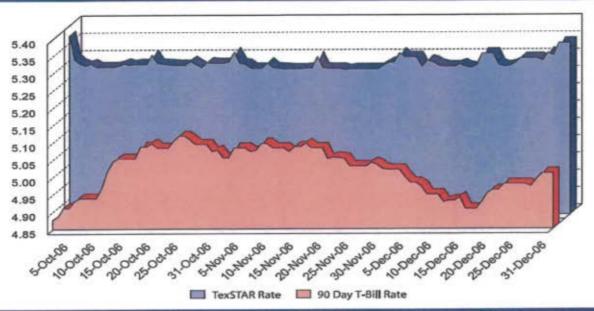

ase Agreements                | 3,331,172,000.00    | 3,331,172,000.00    |
| Government Securities                | 1,016,439,288.49    | 1,016,148,016.89    |
| Total                                | \$ 4 277 003 031 52 | \$ 4.276.711.759.92 |

Market value of collateral supporting the Repurchase Agreements is at least 102% of the Book Value. The portfolio is managed by J.P. Morgan Chase & Co. and the assets are safekept in a separate custodial account at the Federal Reserve Bank in the name of TexSTAR. The only source of payment to the Participants are the assets of TexSTAR. There is no secondary source of payment for the pool such as insurance or guarantee. Should you require a copy of the portfolio, please contact TexSTAR Participant Services.

## TexSTAR versus 90-Day Treasury Bill



## Daily Summary for December 2006

| Date      | Mny Mkt Fund<br>Equiv. [SEC Std.] | Daily Allocation<br>Factor | TexSTAR Invested<br>Balance | Market Value<br>Per Share | WAM<br>Days (1)* | WAM<br>Days (2) |
|-----------|-----------------------------------|----------------------------|-----------------------------|---------------------------|------------------|-----------------|
| 1-Dec-06  | 5.3063%                           | 0.000145379                | 3,932,751,517.12            | 0.999956                  | 16               | 56              |
| 2-Dec-06  | 5.3063%                           | 0.000145379                | 3,932,751,517.12            | 0.999956                  | 16               | 56              |
| 3-Dec-06  | 5.3063%                           | 0.000145379